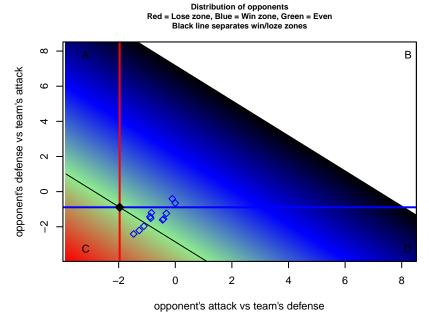

## Performance relative to 13 month average

average number of goals per game relative to expected

lot. A=Neither has attack advantage, B=Opponent has both attack and defense advantage, C=Opponent has both attack and defense disadvantage, D=Both have