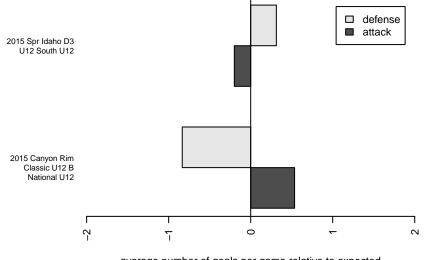

## Mountain Home SC B03

Mountain Home SC Mountain Home, ID B03 total strength=387 attack=0.41 defense=0.14 spr league = Spr Idaho D3 U12 South U12 alt names used: MHSC BOYS U12 MHSC BOYS U12 (ID) Venues played: 2015 Spr Idaho D3 U12 South U12 2015 Canyon Rim Classic U12 B National U12