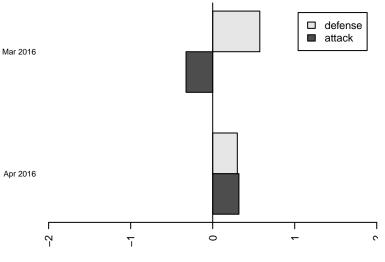

## Performance relative to 13 month average

average number of goals per game relative to expected

## Performance relative to 13 month average

average number of goals per game relative to expected

lot. A=Neither has attack advantage, B=Opponent has both attack and defense advantage, C=Opponent has both attack and defense disadvantage, D=Both have