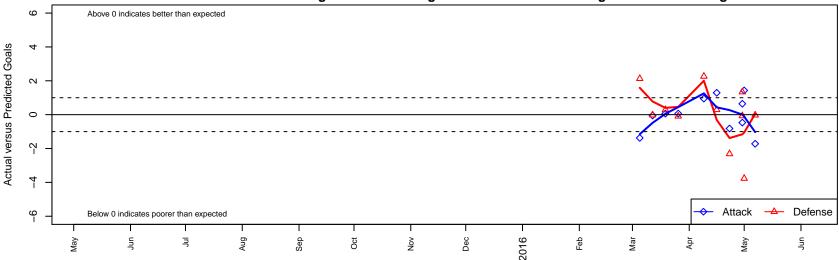

## Performance relative to 13 month average

average number of goals per game relative to expected

lot. A=Neither has attack advantage, B=Opponent has both attack and defense advantage, C=Opponent has both attack and defense disadvantage, D=Both have